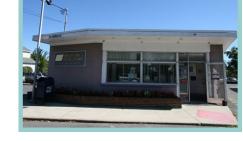

## **Quarterly Post Office Contest**

Can you identify the Monmouth County Post Office pictured below? To be entered into our quarterly contest Email your guess to: lcoolahan@monmouthpostalcu.org

Congratulations to June Maltais who correctly identified the post office above as the Little Silver Post Office! June won a \$25 VISA gift card!